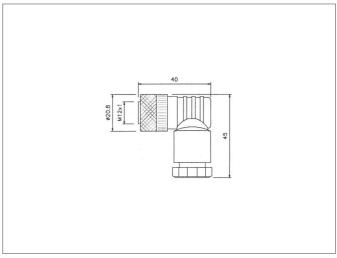

| TECHNICAL INFORMATION (typ.) | +20°C, 24V DC                                                   |
|------------------------------|-----------------------------------------------------------------|
| Operating principle          | Connector                                                       |
| Size                         | M12 (thread)                                                    |
| Design                       | angled                                                          |
| Characteristics              | metal coupling ring                                             |
| Protection class             | IP 67                                                           |
| For                          | receiver SLI                                                    |
| Material                     | PVC (Cable)                                                     |
| Connection                   | Socket M12, 8-poled, with screw terminal and PG9/11 cable gland |
|                              |                                                                 |
|                              |                                                                 |
|                              |                                                                 |
|                              |                                                                 |
|                              |                                                                 |
|                              |                                                                 |
|                              |                                                                 |
|                              |                                                                 |
|                              |                                                                 |
|                              |                                                                 |
|                              |                                                                 |
|                              |                                                                 |
|                              |                                                                 |
|                              |                                                                 |